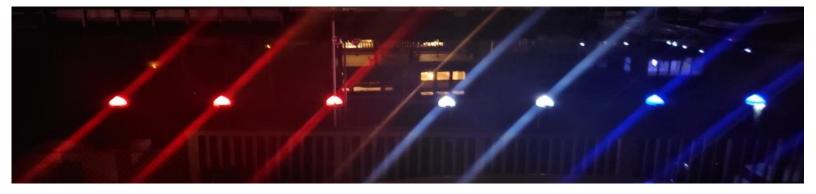

## Solar Powered, Lighted Piling Caps

Enhance the beauty of your Pier or Dock. Attract new visitors, and light up your life! LunaMar<sup>™</sup> solar powered lighted piling caps are quick to install and easy to set-up or change colors through a handheld remote. Create conversation, and spark envy among your friends and visitors!

- Individually select from over 8 different colors for each cap
- Change colors, timing, and more at any time from a simple hand-held remote
- Optional 'down-lights' also illuminate the piling and dock
- Easy to install no wires, just 3 screws to secure
- Available in 1 inch diameter sizes from 9 to 14 inches
- Fit's pilings down to 7 inch diameter
- Attractive natural white color in the daytime
- Simple settings for color, time to come on after sunset, and how long to stay on