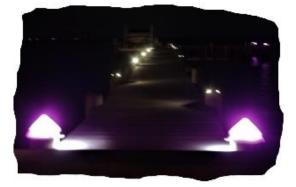

## Solar Powered, Lighted Piling Caps

Enhance the beauty of your Pier or Dock. Attract new visitors, and light up your life! LunaMar<sup>™</sup> solar powered lighted piling caps are quick to install and easy to set-up or change colors through a handheld remote. Create conversation, and spark envy among your friends and visitors!

- Individually select from over 8 different colors for each cap
- Change colors, timing, and more at any time from a simple hand-held remote
- Optional 'down-lights' also illuminate the piling and dock
- Easy to install no wires, just 3 screws to secure
- Available in 1 inch diameter sizes from 9 to 14 inches
- Fit's pilings down to 7 inch diameter
- Attractive natural white color in the daytime
- Simple settings for color, time to come on after sunset, and how long to stay on