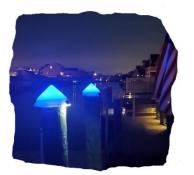

## Solar Powered, Lighted Piling Caps

Enhance the beauty of your Pier or Dock. Attract new visitors, and light up your life! LunaMar<sup>™</sup> solar powered lighted piling caps are quick to install and easy to set-up or change colors through a handheld remote. Create conversation, and spark envy among your friends and visitors!

- Individually select from over 8 different colors for each cap
- Change colors, timing, and more at any time from a simple hand-held remote
- Optional 'down-lights' also illuminate the piling and dock
- Easy to install no wires, just 3 screws to secure
- Available in 1 inch diameter sizes from 9 to 14 inches
- Fit's pilings down to 7 inch diameter
- Attractive natural white color in the daytime
- Simple settings for color, time to come on after sunset, and how long to stay on